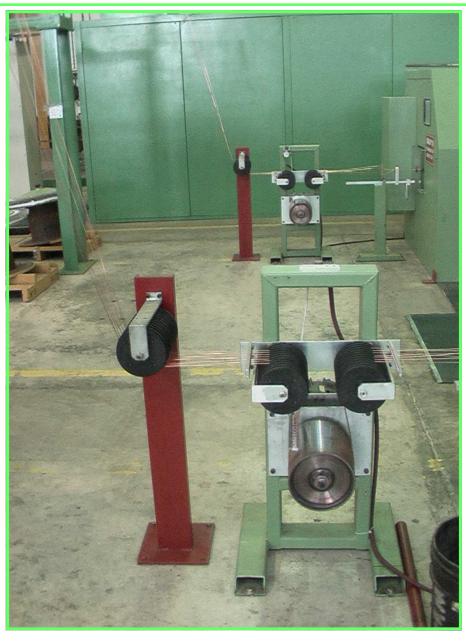

## CAPSTAN "CAB 200 F"

The capstan is a device that, put in line with wire and cables during the unwinding, allows to equalize the tensions on products. The braking system is "disk separation" type with adjustable pneumatic reaction. This system guarantees a constant braking and a a game of cushioning during starting and braking ramps of the line. The braking element has a very long duration.

As for the double capstan, put in series, it will allow to do the sum of the tensions in series.